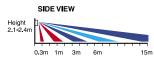

| SPECIFICATIONS       |                                                                                           |
|----------------------|-------------------------------------------------------------------------------------------|
| DIMENSIONS           | 110(h) x 80(w) x 50(d)mm                                                                  |
| MOUNTING HEIGHT      | 2.1 to 2.4m for best coverage. Use the optional 100-243 Quantum Bracket at other heights. |
| COVERAGE             | Up to 15m x 15m @ 90° plus 2 vertical creep zones.                                        |
| RANGE SELECT         | Selectable High/Low (15m/12m).                                                            |
| PULSE COUNT          | Selectable 1–2 or 3–4.                                                                    |
| SENSOR               | Dual element pyroelectric.                                                                |
| VISUAL DISPLAY       | Red alarm LED.                                                                            |
| ALARM OUTPUT         | Normally Closed relay, dry contacts. Max. 0.5A@24V.                                       |
| ONBOARD SIREN        | 12V Piezo Siren / 108dB                                                                   |
| ALARM PERIOD (RELAY) | 5 seconds.                                                                                |
| TAMPER OUTPUT        | Normally Closed dry contacts.                                                             |
| WARM UP PERIOD       | 30 seconds                                                                                |
| OPERATING VOLTAGE    | 9-15V DC                                                                                  |
| CURRENT DRAW         | PIR: 15mA / SIREN: 120mA                                                                  |
| RF IMMUNITY          | 15V/m 10-1000MHz                                                                          |