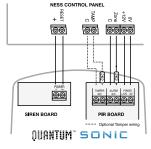

The onboard siren makes the installer's life easier and eliminates the need to install a separate internal screamer for an audible deterrent indoors.

JUST 1 CABLE RUN TO 2 DIFFERENT DEVICES!

100-022

Ness QUANTUM SONIC PIR & SIREN