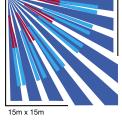

## NESS QUANTUM™ SONIC

The Ness Quantum Sonic is a unique combination PIR and PIEZO SIREN.

The high performance PIR provides 15m x 15m coverage with vertical 'creep' zone, adjustable high/low range and selectable Pulse Count. Reliability is assured with high white light, RF & ESD immunity.

| SPECIFICATIONS       |                                                                                           |
|----------------------|-------------------------------------------------------------------------------------------|
| DIMENSIONS           | 110(h) x 80(w) x 50(d)mm                                                                  |
| MOUNTING HEIGHT      | 2.1 to 2.4m for best coverage. Use the optional 100-243 Quantum Bracket at other heights. |
| COVERAGE             | Up to 15m x 15m @ 90° plus 2 vertical creep zones.                                        |
| RANGE SELECT         | Selectable High/Low (15m/12m).                                                            |
| PULSE COUNT          | Selectable 1–2 or 3–4.                                                                    |
| SENSOR               | Dual element pyroelectric.                                                                |
| VISUAL DISPLAY       | Red alarm LED.                                                                            |
| ALARM OUTPUT         | Normally Closed relay, dry contacts. Max. 0.5A@24V.                                       |
| ONBOARD SIREN        | 12V Piezo Siren / 108dB                                                                   |
| ALARM PERIOD (RELAY) | 5 seconds.                                                                                |
| TAMPER OUTPUT        | Normally Closed dry contacts.                                                             |
| WARM UP PERIOD       | 30 seconds                                                                                |
| OPERATING VOLTAGE    | 9-15V DC                                                                                  |
| CURRENT DRAW         | PIR: 15mA / SIREN: 120mA                                                                  |
| RF IMMUNITY          | 15V/m 10-1000MHz                                                                          |