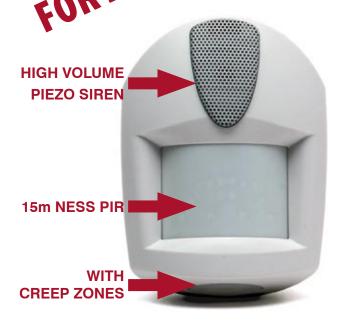

## NESS QUANTUM™ SONIC

The Ness Quantum Sonic is a unique combination PIR and PIEZO SIREN.

The high performance PIR provides 15m x 15m coverage with vertical 'creep' zone, adjustable high/low range and selectable Pulse Count. Reliability is assured with high white light, RF & ESD immunity.

The onboard siren makes the installer's life easier and eliminates the need to install a separate internal screamer for an audible deterrent indoors.

JUST 1 CABLE RUN TO 2 DIFFERENT DEVICES!

100-022

Ness QUANTUM SONIC PIR & SIREN