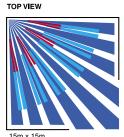

## NESS QUANTUM™ SONIC

The Ness Quantum Sonic is a unique combination PIR and PIEZO SIREN.

The high performance PIR provides 15m x 15m coverage with vertical 'creep' zone, adjustable high/low range and selectable Pulse Count. Reliability is assured with high white light, RF & ESD immunity.

| SPECIFICATIONS       |                                                                                           |
|----------------------|-------------------------------------------------------------------------------------------|
| DIMENSIONS           | 110(h) x 80(w) x 50(d)mm                                                                  |
| MOUNTING HEIGHT      | 2.1 to 2.4m for best coverage. Use the optional 100-243 Quantum Bracket at other heights. |
| COVERAGE             | Up to 15m x 15m @ 90° plus 2 vertical creep zones.                                        |
| RANGE SELECT         | Selectable High/Low (15m/12m).                                                            |
| PULSE COUNT          | Selectable 1–2 or 3–4.                                                                    |
| SENSOR               | Dual element pyroelectric.                                                                |
| VISUAL DISPLAY       | Red alarm LED.                                                                            |
| ALARM OUTPUT         | Normally Closed relay, dry contacts. Max. 0.5A@24V.                                       |
| ONBOARD SIREN        | 12V Piezo Siren / 108dB                                                                   |
| ALARM PERIOD (RELAY) | 5 seconds.                                                                                |
| TAMPER OUTPUT        | Normally Closed dry contacts.                                                             |
| WARM UP PERIOD       | 30 seconds                                                                                |
| OPERATING VOLTAGE    | 9-15V DC                                                                                  |
| CURRENT DRAW         | PIR: 15mA / SIREN: 120mA                                                                  |
| RF IMMUNITY          | 15V/m 10-1000MHz                                                                          |