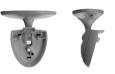

Optional accessory 100-243 QUANTUM MOUNTING BRACKET for wall or ceiling mounting. Provides easy installation and full vertical and horizontal adjustment.

SYDNEY 02 8825 9222 sales@ness.com.au

MELBOURNE 03 9875 6400