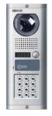

### System Components

KW-137MC1B Stainless Steel Door Station with Camera Flush Mount.

KW-138MC1B Stainless Steel Door Station with Camera Surface Mount.

KW-137EMC1B Stainless Steel Door Station with Camera and Prox Reader - Flush Mount.

KW-138EMC1B Stainless Steel Door Station with Camera and Prox Reader - Surface Mount.

KW-S702CW 7" Touch Sense Video Room Station - White

KW-S702CW64 7" Touch Sense Video Room Station - 64 video event memory - White