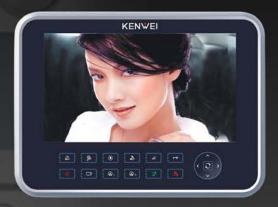

# **Touch Sense Series Video Intercoms**

The "Touch Sense" range of Video Room Stations are the latest in design and innovation from Kenwei Video Intercoms. Incorporating unique, sleek styling and utilizing the latest in electronic technology - this is Kenwei's best 4 wire Video Intercom system to date!

#### **Features**

Do Not Disturb feature allows the user to isolate a Room Station so it does not receive calls

Add to your security by viewing up to two optional CCTV Surveillance Camera's

Remotely unlock the Door or Gate

## **Optional Video Memory**

The Touch Sense series can record snap shots at every press of the door station button which are stored on a removeable SD card. (Up to 64 snapshots on the KW-S702C64, 200 snapshots on the KW-129CW200.) Snapshots can also be taken at the press of a button on the Video Room Station and stored on the SD card which can be viewed later via any PC.