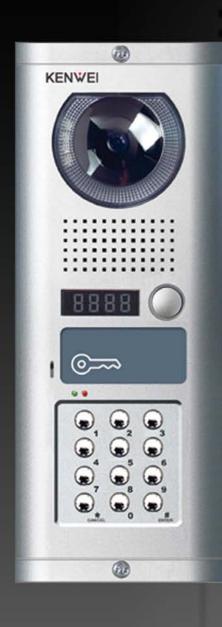

## 64 Door Entry Station

The 64 Door Entry station is a weatherproof brushed aluminium finished unit with an adjustable camera and LED's for night time illumination. The unit features a ruggedized digital codepad with an EM format Reader for door unlocking via an access card or tag.

KW-6602B Apartment System Power Supply

KW-13BEAC 64 Door Entry Station with EM prox reader

KW-838 Apartment Intercom Video & Audio Distribution Module. One Distributor per 4 apartments. Each Distributor requires a KW-6602B Power Supply