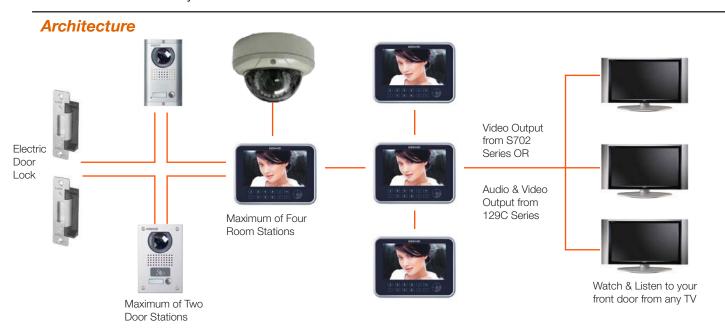

#### **Architecture**

# Kenwei has been manufacturing Video Intercoms for 25 years!

The KW-128 range of Video Room Stations offer a stylish and unique addition to your home or apartments' security solution. This highly reliable 4 wire Video Intercom allows you to monitor up to two entry points from up to four Video Room Stations as well as directly viewing CCTV cameras.

# **Apartment Video Intercom Solutions**

Kenwei's Apartment Video Intercom solution offers a stylish and unique addition to your apartments security and access control solution. This highly reliable 4 wire Video Intercom system supports up to 64 apartments and allows you to monitor the entry point from up to four Video Room Stations or your TV. Optional CCTV cameras can also be interfaced into the system.