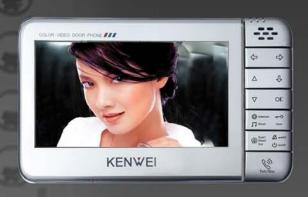

# Kenwei has been manufacturing Video Intercoms for 25 years!

The KW-128 range of Video Room Stations offer a stylish and unique addition to your home or apartments' security solution. This highly reliable 4 wire Video Intercom allows you to monitor up to two entry points from up to four Video Room Stations as well as directly viewing CCTV cameras.

#### **Features**

- Customize your Intercom System to meet your requirements
- Selectable Chime / Ring Tone
- Directly PAGE any one or all four Room Stations at the press of a button
- View the front Door Camera
- Do Not Disturb feature allows the user to isolate a Room Station so it does not receive calls
- Add to your security by viewing an optional CCTV Surveillance Camera
- Remotely unlock the Door or Gate
- Hands Free communication with the Door Station