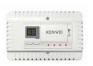

## 64 Door Entry Station

The 64 Door Entry station is a weatherproof brushed aluminium finished unit with an adjustable camera and LED's for night time illumination. The unit features a ruggedized digital codepad with an EM format Reader for door unlocking via an access card or tag.