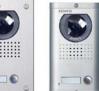

### System Components

KW-137MC1B Stainless Steel Door Station with Camera Flush Mount.

KW-138MC1B Stainless Steel Door Station with Camera Surface Mount.

KW-137EMC1B Stainless Steel Door Station with Camera and Prox Reader - Flush Mount.

KW-138EMC1B Stainless Steel Door Station with Camera and Prox Reader - Surface Mount.

KW-128CW 7" Video Room Station White

KW-128CS 7" Video Room Station Silver

KW-128CG 7" Video Room Station Silver / Grey