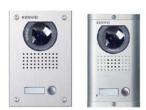

### System Components

KW-137MC1B Stainless Steel Door Station with Camera Flush Mount.

KW-138MC1B Stainless Steel Door Station with Camera Surface Mount.

KW-137EMC1B Stainless Steel Door Station with Camera and Prox Reader - Flush Mount.