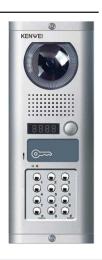

## 64 Door Entry Station

The 64 Door Entry station is a weatherproof brushed aluminium finished unit with an adjustable camera and LED's for night time illumination. The unit features a ruggedized digital codepad with an EM format Reader for door unlocking via an access card or tag.

KW-6602B Apartment System Power Supply

KW-13BEAC 64 Door Entry Station with EM prox reader

KW-838 Apartment Intercom Video & Audio Distribution Module. One Distributor per 4 apartments. Each Distributor requires a KW-6602B Power Supply