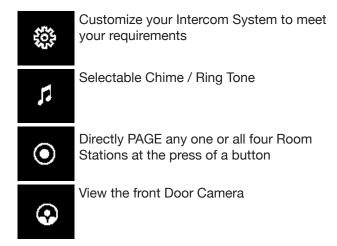

#### **Features**

- Customize your Intercom System to meet your requirements
- Selectable Chime / Ring Tone
- Directly PAGE any one or all four Room Stations at the press of a button
- View the front Door Camera
- Do Not Disturb feature allows the user to isolate a Room Station so it does not receive calls
- Add to your security by viewing an optional CCTV Surveillance Camera
- Remotely unlock the Door or Gate
- Hands Free communication with the Door Station