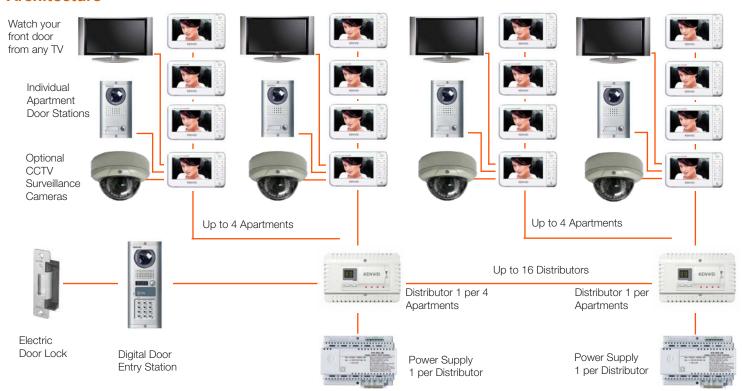

# **Apartment Video Intercom Solutions**

Kenwei's Apartment Video Intercom solution offers a stylish and unique addition to your apartments security and access control solution. This highly reliable 4 wire Video Intercom system supports up to 64 apartments and allows you to monitor the entry point from up to four Video Room Stations or your TV. Optional CCTV cameras can also be interfaced into the system.

### System Components

KW-128 Series Room Stations - See page 2

KW-S702 Series Touch Sense Room Stations - See page 3

KW-129 Series Touch Sense Room Stations -See page 3

KW-137 and KW-138 Series Room Stations - See page 2

KW-6602B Apartment System Power Supply

KW-13BEAC 64 Door Entry Station with EM prox reader

KW-838 Apartment Intercom Video & Audio Distribution Module. One Distributor per 4 apartments. Each Distributor requires a KW-6602B Power Supply

#### **Architecture**