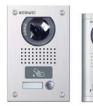

### System Components

KW-137MC1B Stainless Steel Door Station with Camera Flush Mount.

KW-138MC1B Stainless Steel Door Station with Camera Surface Mount.

KW-137EMC1B Stainless Steel Door Station with Camera and Prox Reader - Flush Mount.