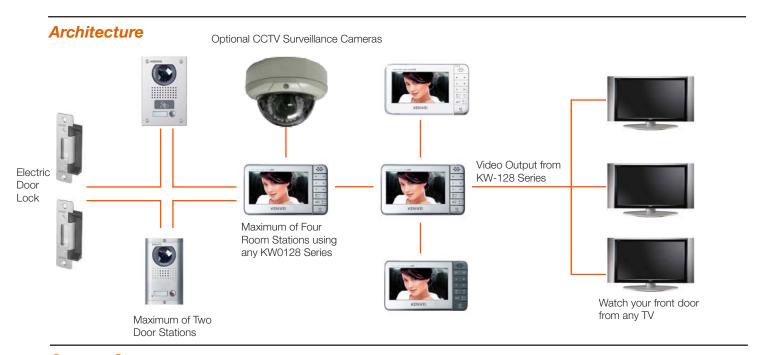

# Kenwei has been manufacturing Video Intercoms for 25 years!

The KW-128 range of Video Room Stations offer a stylish and unique addition to your home or apartments' security solution. This highly reliable 4 wire Video Intercom allows you to monitor up to two entry points from up to four Video Room Stations as well as directly viewing CCTV cameras.

#### **Architecture**